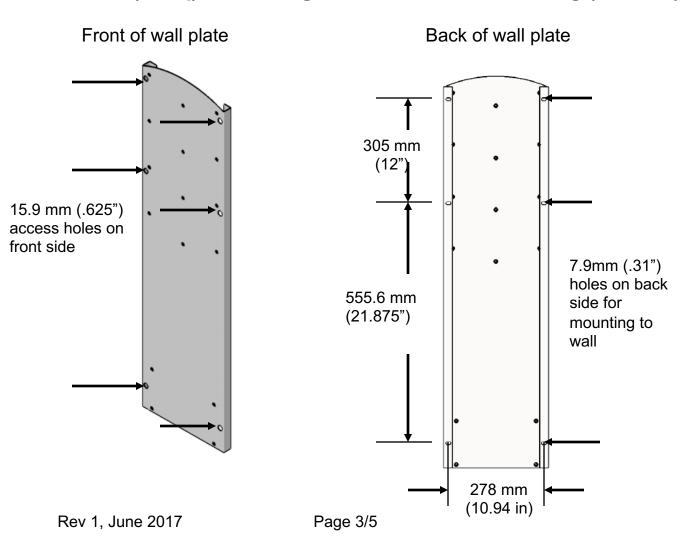

# Wall plate mounting instructions (Hardware not included)

- Select desired location in the room. Determine if there are studs or other backing materials in the wall at this location. If not we recommend using hollow wall anchors.
- Place wall plate against wall in desired location. Make sure plate is level. Recommended height for top of plate is approximately 1730 mm (68").
- Use (6) access holes on front of wall plate to mark spots on wall. Access holes are the 15.9 mm (.625") non-threaded holes. Confirm that your measurements match location of holes shown below on back of wall plate drawing.
- Drill holes appropriately sized for your hardware. Use mounting hardware (**not provided**) to attach wall plate to wall using the 7.9 mm (.31") holes in the back side of the wall plate. Material grade is 5052 H32 aluminum, 1.6 mm (.0625") thick at fixing hole location.