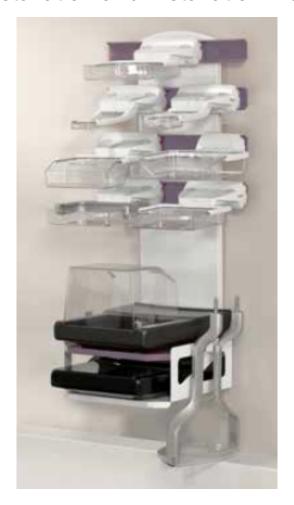

# Pristina Senographe Accessory Storage Wall Mount Rack AA - Mam WS1

#### **Specifications**

Weight: 5.4 kg/11.9 lbs Dimensions: (mm) 533L x 439W x 1173H (in) 21L x 17.2W x 46.2H