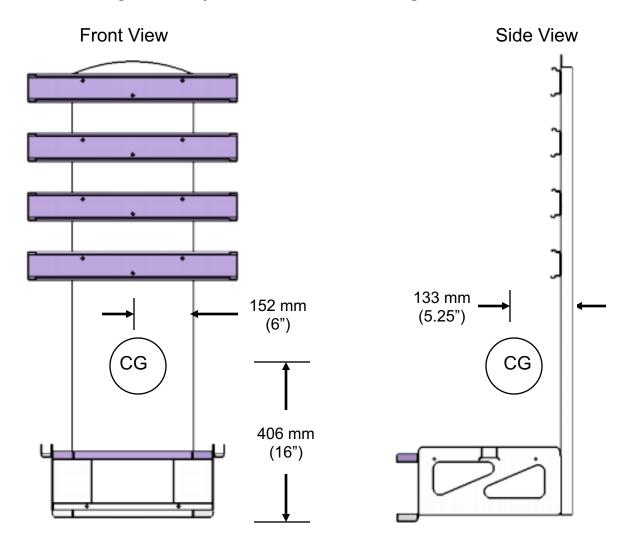

front of wall plate to mark spots on wall. Access holes are the 15.9 mm (.625") non-threaded holes. Confirm that your measurements match location of holes shown below on back of wall plate drawing.
- Drill holes appropriately sized for your hardware. Use mounting hardware (**not provided**) to attach wall plate to wall using the 7.9 mm (.31") holes in the back side of the wall plate. Material grade is 5052 H32 aluminum, 1.6 mm (.0625") thick at fixing hole location.

Structural engineer shall determine anchoring hardware and its tightening torque, and shall design wall bracing and wall structure (if req). Total weight of loaded unit is 20.8 kg (45.8 lbs)



# Attaching tracks and tray assembly to wall plate



## Center of Gravity Location

Weight of fully loaded unit is 20.8 kg/45.8 lbs



# End of Installation/Cleaning Instructions

Use CaviWipes or similar surface cleaner and disinfectant. Same cleaner/disinfectant used on mammography system and components may be used on wall stand. Consult your facilities' policies and procedures for specific recommendations.