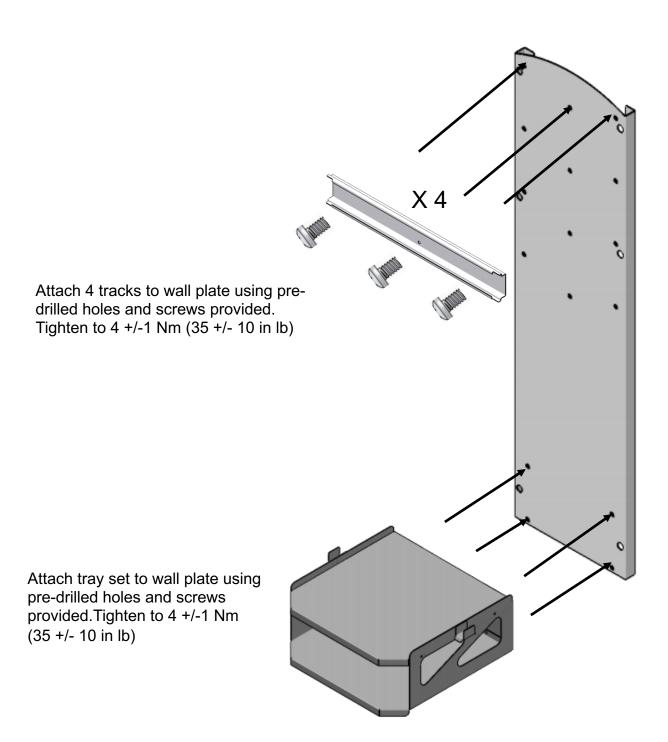

height for top of plate is approximately 1730 mm (68").
- Use (6) access holes on front of wall plate to mark spots on wall. Access holes are the 15.9 mm (.625") non-threaded holes. Confirm that your measurements match location of holes shown below on back of wall plate drawing.
- Drill holes appropriately sized for your hardware. Use mounting hardware (**not provided**) to attach wall plate to wall using the 7.9 mm (.31") holes in the back side of the wall plate. Material grade is 5052 H32 aluminum, 1.6 mm (.0625") thick at fixing hole location.

Structural engineer shall determine anchoring hardware and its tightening torque, and shall design wall bracing and wall structure (if req). Total weight of loaded unit is 20.8 kg (45.8 lbs)



# Attaching tracks and tray assembly to wall plate



## Center of Gravity Location

Weight of fully loaded unit is 20.8 kg/45.8 lbs



# End of Installation/Cleaning Instructions

Use CaviWipes or similar surface cleaner and disinfectant. Same cleaner/disinfectant used on mammography system and components may be used on wall stand. Consult your facilities' policies and procedures for specific recommendations.